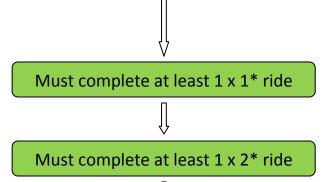

## **RIDERS IN FEI RIDES**

Must complete 2 x 40km rides and 3 x 80km rides as per AERA Rules, to become an Open Rider.

Can then enter 3\* rides, weight 75kg

Ride Distances: FEI \* 80-119km

FEI\*\* 120-139km

FEI\*\*\* 140-160km

If you have already completed an FEI ride, you will start at the next star level.

This is based on mileage, not star rating, as follows:

If you have already completed a FEI\*\* 107km ride, you are only rated as a 1\* rider, but can now compete at 2\* level.

If you have already completed a FEI\*\*\*120km ride, you are rated as a 2\* rider, and can now compete at 3\* level.

Star System qualifications for Riders are for life.