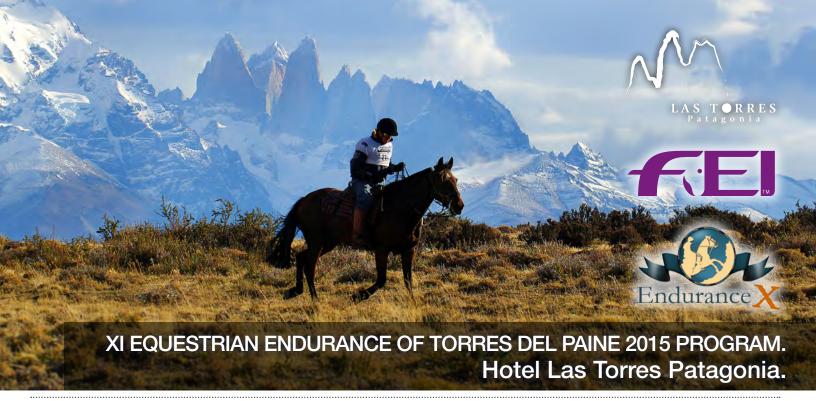

We invite you to experience this unforgettable equestrian event, in the extremes of Chilean Patagonia! The 12 of April 2014 kicks off the 10th annual running of the "Torres del Paine Endurance Race". Don't pass up the opportunity to participate in this exhilarating sport, which takes place in the heart of one of the most important and breathtaking national parks in Patagonia.